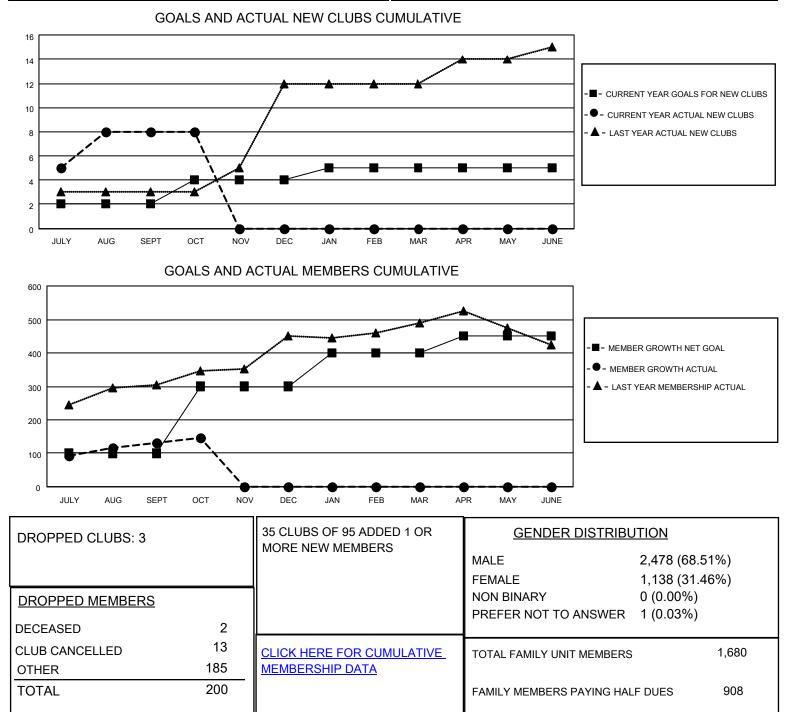

## LOCATION INDIA

District 322 A

Results as of: 10/31/2021

| Clubs                 |               |           |               | Members               |                         |                         |                                                    |
|-----------------------|---------------|-----------|---------------|-----------------------|-------------------------|-------------------------|----------------------------------------------------|
| RESULTS FOR 2021-2022 |               |           |               | RESULTS FOR 2021-2022 |                         |                         |                                                    |
| QUARTER               | NEW CLUB GOAL | NEW CLUBS | DROPPED CLUBS | QUARTER MEN           | MBER GROWTH NET<br>GOAL | MEMBER GROWTH<br>ACTUAL | DROPPED<br>MEMBERS ACTUAL<br>(including transfers) |
| JULY/AUG/SEPT         | 2             | 8         | 3             | JULY/AUG/SEPT         | 100                     | 343                     | 197                                                |
| OCT/NOV/DEC           | 2             | 0         | 0             | OCT/NOV/DEC           | 200                     | 19                      | 3                                                  |
| JAN/FEB/MAR           | 1             | 0         | 0             | JAN/FEB/MAR           | 100                     | 0                       | 0                                                  |
| APR/MAY/JUNE          | 0             | 0         | 0             | APR/MAY/JUNE          | 50                      | 0                       | 0                                                  |